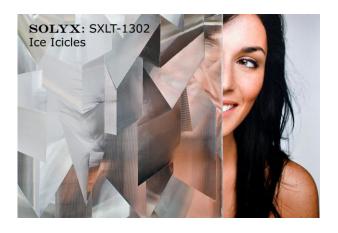

# SOLYX. SXLT-1302 Ice Icycles

# **Product Detail**

SOLYX® SXLT-1302 Ice Icycles is a beautiful prismatic light scattering film with a geometric random design. This film is suitable for obscuring direct visibility and allowing excellent light transmission. Ice Icycles film is stable, non-yellowing and is installed using the same methods as any window film. (Also available as a static cling film SX-SC302)