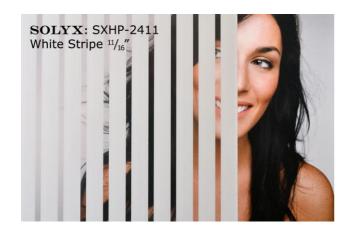

# SOLYX<sub>®</sub> Glass Finishes

SOLYX: SXHP-2411 White Stripe - 11/16"

## **Product Description**

SOLYX: **SXHP-2411-3511 White Stripe.** 11/16" frosted stripes with a 1/4" clear space. Stripe direction is the length of the roll

#### **Product Details**

SOLYX: SXHP-2411 White Stripe. 11/16" frosted stripes with a 1/4" clear space. Stripe direction is the length of the roll. Recommended for application to interior and exterior glass (inside surface). Made of durable optically clear PET film with a printed pattern. Total nominal thickness is 2 mil. Supplied with a silicone liner, which protects the clear, pressure-sensitive adhesive, and fitted using the same tools and techniques for window films.