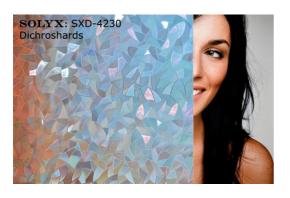

# **Product Description**

SOLYX® SXD-4230 DichroShards is a durable, dimensionally stable, translucent vinyl film with a dichroic 3D effect..

# **Product Detail**

SOLYX® **SXD-4230** A shimmering and beautiful, dichroic cut glass film that shifts through a rainbow of colors from a change in light or movement. An excellent privacy film obscuring direct visibility and allowing excellent light transmission. Adhesive backed.