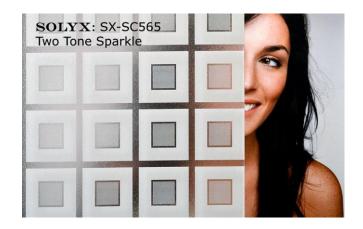

# SOLYX. SX-SC565 Two Tone Sparkle

# **Product Detail**

SOLYX® **SX-SC565** Two Tone Sparkle is architectural film with two shades of white and a sparkling surface finish good for obscuring direct visibility and allowing excellent light transmission. Static Cling adhesion.

# **Product Description**

 ${f SOLYX} \otimes {f SX-SC565}$  Two Tone Sparkle is a durable, dimensionally stable, translucent vinyl film with Two shades of white squares. This is a Static Cling Film