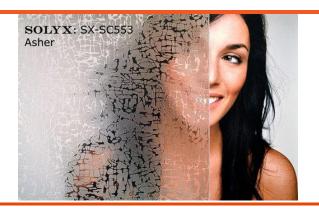

#### SOLYX SX-SC553: Asher Static Cling

A fully removable and reusable film ideal for Semi-obscuring view and providing excellent light transmission.

#### **Product Detail**

 $SOLYX \circledast \begin{tabular}{ll} SOLYX \circledast \begin{tabular}{ll} SX-SC553: Asher Sand Static Cling \\ Films are recommended \\ for application to interior glass and exterior glass (inside surface) or \\ plastics and polycarbonate sheets. This film is made of durable Static \\ Cling polypropylene film with an embossed textured surface and clear removable release liner. The total nominal thickness is between 7 and 9 \\ mils. \\ \end{tabular}$ 