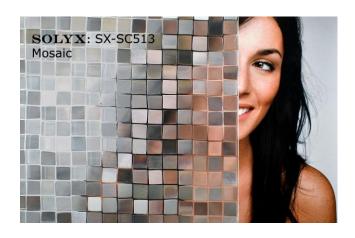

# SOLYX. SX-SC513 Cut Glass Mosaic

# **Product Detail**

SOLYX® SX-SC513 Cut Glass Mosaic is a beautiful prismatic light scattering film a with mosaic square design. Good for obscuring direct visibility and allowing excellent light transmission. Static Cling adhesion.