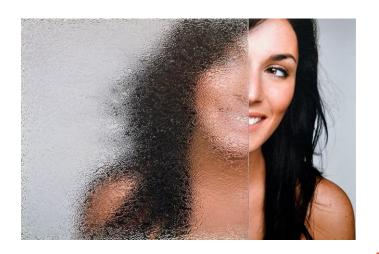

### **Product Detail**

SOLYX® **SX-SC305** Clear Sheet of Ice is a beautiful light scattering film with a textured random design. This film is suitable for obscuring direct visibility and allowing excellent light transmission. This film is stable, non-yellowing and is installed using the same methods as any window film.

# **Product Description**

SOLYX® **SX-SC305** Clear Sheet of Ice is a durable, dimensionally stable, clear, translucent vinyl film simulating textured glass.