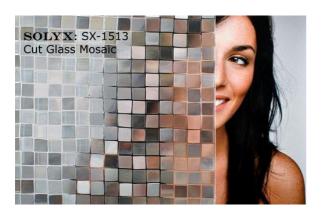

# SOLYX. SX-1513 Cut Glass Mosaic

# **Product Description**

SOLYX® SX-1513 Cut Glass Mosaic is a durable, dimensionally stable, translucent vinyl film with a prismatic light scattering effect.

## **Product Detail**

SOLYX® **SX-1513** Cut Glass Mosaic is a beautiful prismatic light scattering film for obscuring direct visibility and allowing excellent light transmission. An excellent privacy film obscuring direct visibility. Adhesive backed.