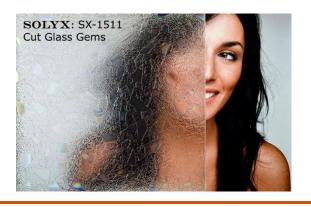

# SOLYX. SX-1511 Cut Glass Gems

# **Product Description**

**SOLYX® SX-1511** Cut Glass Gems is a durable, dimensionally stable, translucent vinyl film with a prismatic light scattering effect.

## **Product Detail**

SOLYX® **SX-1511** Cut Glass Gems is a beautiful prismatic light scattering film for obscuring direct visibility and allowing excellent light transmission. An excellent privacy film obscuring direct visibility. Adhesive backed.