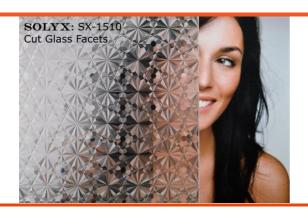

# SOLYX. SX-1510 Cut Glass Facets

### **Product Detail**

SOLYX® **SX-1510** Cut Glass Facets is a beautiful prismatic light scattering film for obscuring direct visibility and allowing excellent light transmission. An excellent privacy film obscuring direct visibility. Adhesive backed.

## **Product Description**

SOLYX® **SX-1510** Cut Glass Facets is a durable, dimensionally stable, translucent vinyl film with a prismatic light scattering effect. (Also available as static cling code SX-510)